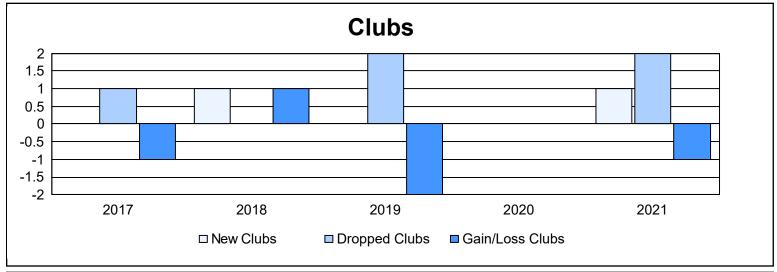

District 14 C

As of June 2021 Cumulative

| Year      | New<br>Clubs | Dropped<br>Clubs | Gain/<br>Loss<br>Clubs | New<br>Members | Charter<br>Members | Reinstate<br>Members | Transfer<br>Members | Total<br>Member<br>Added | Total<br>Members<br>Dropped | Gain/<br>Loss<br>Members |
|-----------|--------------|------------------|------------------------|----------------|--------------------|----------------------|---------------------|--------------------------|-----------------------------|--------------------------|
| 2016-2017 | 0            | 1                | -1                     | 114            | 0                  | 2                    | 5                   | 121                      | 111                         | 10                       |
| 2017-2018 | 1            | 0                | 1                      | 89             | 26                 | 3                    | 3                   | 121                      | 141                         | -20                      |
| 2018-2019 | 0            | 2                | -2                     | 76             | 7                  | 4                    | 6                   | 93                       | 130                         | -37                      |
| 2019-2020 | 0            | 0                | 0                      | 55             | 2                  | 5                    | 7                   | 69                       | 108                         | -39                      |
| 2020-2021 | 1            | 2                | -1                     | 59             | 40                 | 5                    | 4                   | 108                      | 140                         | -32                      |
| Average   | 0            | 1                | -1                     | 79             | 15                 | 4                    | 5                   | 102                      | 126                         | -24                      |